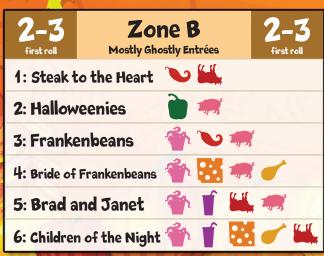

Deck Recipe (72 cards pulled from the core game and Las Cabezas Mexican Restaurant): 10x Coffee, Drink; 9x Cheese, Fries; 6x Cow, Pig, Bird, Milk; 5x Red Stuff, Green Stuff

| X25 - 100              |         | P                              |     |   |   | S  | THE STATE OF THE S |  |
|------------------------|---------|--------------------------------|-----|---|---|----|--------------------------------------------------------------------------------------------------------------------------------------------------------------------------------------------------------------------------------------------------------------------------------------------------------------------------------------------------------------------------------------------------------------------------------------------------------------------------------------------------------------------------------------------------------------------------------------------------------------------------------------------------------------------------------------------------------------------------------------------------------------------------------------------------------------------------------------------------------------------------------------------------------------------------------------------------------------------------------------------------------------------------------------------------------------------------------------------------------------------------------------------------------------------------------------------------------------------------------------------------------------------------------------------------------------------------------------------------------------------------------------------------------------------------------------------------------------------------------------------------------------------------------------------------------------------------------------------------------------------------------------------------------------------------------------------------------------------------------------------------------------------------------------------------------------------------------------------------------------------------------------------------------------------------------------------------------------------------------------------------------------------------------------------------------------------------------------------------------------------------------|--|
| first ro               |         | Zone C  Haunted House Specials |     |   |   |    | 4<br>first roll                                                                                                                                                                                                                                                                                                                                                                                                                                                                                                                                                                                                                                                                                                                                                                                                                                                                                                                                                                                                                                                                                                                                                                                                                                                                                                                                                                                                                                                                                                                                                                                                                                                                                                                                                                                                                                                                                                                                                                                                                                                                                                                |  |
| 1: One                 | Foot in | n the Gravy                    | Th. |   | Ô |    |                                                                                                                                                                                                                                                                                                                                                                                                                                                                                                                                                                                                                                                                                                                                                                                                                                                                                                                                                                                                                                                                                                                                                                                                                                                                                                                                                                                                                                                                                                                                                                                                                                                                                                                                                                                                                                                                                                                                                                                                                                                                                                                                |  |
| 2: Drummer of Tedworth |         |                                |     | V |   |    | Pr.                                                                                                                                                                                                                                                                                                                                                                                                                                                                                                                                                                                                                                                                                                                                                                                                                                                                                                                                                                                                                                                                                                                                                                                                                                                                                                                                                                                                                                                                                                                                                                                                                                                                                                                                                                                                                                                                                                                                                                                                                                                                                                                            |  |
| 3: Allf                | ried P  | litchcook                      | Th  | V |   |    |                                                                                                                                                                                                                                                                                                                                                                                                                                                                                                                                                                                                                                                                                                                                                                                                                                                                                                                                                                                                                                                                                                                                                                                                                                                                                                                                                                                                                                                                                                                                                                                                                                                                                                                                                                                                                                                                                                                                                                                                                                                                                                                                |  |
| 4: Gra                 | veya    | rd Shift                       |     |   |   | KI | ×                                                                                                                                                                                                                                                                                                                                                                                                                                                                                                                                                                                                                                                                                                                                                                                                                                                                                                                                                                                                                                                                                                                                                                                                                                                                                                                                                                                                                                                                                                                                                                                                                                                                                                                                                                                                                                                                                                                                                                                                                                                                                                                              |  |
| 5: Tel                 | ltale 1 | Heart                          |     |   |   | KI |                                                                                                                                                                                                                                                                                                                                                                                                                                                                                                                                                                                                                                                                                                                                                                                                                                                                                                                                                                                                                                                                                                                                                                                                                                                                                                                                                                                                                                                                                                                                                                                                                                                                                                                                                                                                                                                                                                                                                                                                                                                                                                                                |  |
| 6: Dev                 | ril's B | reakfast                       |     | T |   | V  | 1993                                                                                                                                                                                                                                                                                                                                                                                                                                                                                                                                                                                                                                                                                                                                                                                                                                                                                                                                                                                                                                                                                                                                                                                                                                                                                                                                                                                                                                                                                                                                                                                                                                                                                                                                                                                                                                                                                                                                                                                                                                                                                                                           |  |