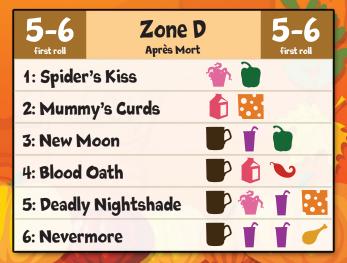

Deck Recipe (72 cards pulled from the core game and Las Cabezas Mexican Restaurant): 10x Coffee, Drink; 9x Cheese, Fries; 6x Cow, Pig, Bird, Milk; 5x Red Stuff, Green Stuff

| X25 - 100              |         | P                              |     |   |   | S  | THE STATE OF THE S |  |
|------------------------|---------|--------------------------------|-----|---|---|----|--------------------------------------------------------------------------------------------------------------------------------------------------------------------------------------------------------------------------------------------------------------------------------------------------------------------------------------------------------------------------------------------------------------------------------------------------------------------------------------------------------------------------------------------------------------------------------------------------------------------------------------------------------------------------------------------------------------------------------------------------------------------------------------------------------------------------------------------------------------------------------------------------------------------------------------------------------------------------------------------------------------------------------------------------------------------------------------------------------------------------------------------------------------------------------------------------------------------------------------------------------------------------------------------------------------------------------------------------------------------------------------------------------------------------------------------------------------------------------------------------------------------------------------------------------------------------------------------------------------------------------------------------------------------------------------------------------------------------------------------------------------------------------------------------------------------------------------------------------------------------------------------------------------------------------------------------------------------------------------------------------------------------------------------------------------------------------------------------------------------------------|--|
| first ro               |         | Zone C  Haunted House Specials |     |   |   |    | 4<br>first roll                                                                                                                                                                                                                                                                                                                                                                                                                                                                                                                                                                                                                                                                                                                                                                                                                                                                                                                                                                                                                                                                                                                                                                                                                                                                                                                                                                                                                                                                                                                                                                                                                                                                                                                                                                                                                                                                                                                                                                                                                                                                                                                |  |
| 1: One                 | Foot in | n the Gravy                    | Th. |   | Ô |    |                                                                                                                                                                                                                                                                                                                                                                                                                                                                                                                                                                                                                                                                                                                                                                                                                                                                                                                                                                                                                                                                                                                                                                                                                                                                                                                                                                                                                                                                                                                                                                                                                                                                                                                                                                                                                                                                                                                                                                                                                                                                                                                                |  |
| 2: Drummer of Tedworth |         |                                |     | V |   |    | Pr.                                                                                                                                                                                                                                                                                                                                                                                                                                                                                                                                                                                                                                                                                                                                                                                                                                                                                                                                                                                                                                                                                                                                                                                                                                                                                                                                                                                                                                                                                                                                                                                                                                                                                                                                                                                                                                                                                                                                                                                                                                                                                                                            |  |
| 3: Allf                | ried P  | litchcook                      | Th  | V |   |    |                                                                                                                                                                                                                                                                                                                                                                                                                                                                                                                                                                                                                                                                                                                                                                                                                                                                                                                                                                                                                                                                                                                                                                                                                                                                                                                                                                                                                                                                                                                                                                                                                                                                                                                                                                                                                                                                                                                                                                                                                                                                                                                                |  |
| 4: Gra                 | veya    | rd Shift                       |     |   |   | KI | ×                                                                                                                                                                                                                                                                                                                                                                                                                                                                                                                                                                                                                                                                                                                                                                                                                                                                                                                                                                                                                                                                                                                                                                                                                                                                                                                                                                                                                                                                                                                                                                                                                                                                                                                                                                                                                                                                                                                                                                                                                                                                                                                              |  |
| 5: Tel                 | ltale 1 | Heart                          |     |   |   | KI |                                                                                                                                                                                                                                                                                                                                                                                                                                                                                                                                                                                                                                                                                                                                                                                                                                                                                                                                                                                                                                                                                                                                                                                                                                                                                                                                                                                                                                                                                                                                                                                                                                                                                                                                                                                                                                                                                                                                                                                                                                                                                                                                |  |
| 6: Dev                 | ril's B | reakfast                       |     | T |   | V  | 1993                                                                                                                                                                                                                                                                                                                                                                                                                                                                                                                                                                                                                                                                                                                                                                                                                                                                                                                                                                                                                                                                                                                                                                                                                                                                                                                                                                                                                                                                                                                                                                                                                                                                                                                                                                                                                                                                                                                                                                                                                                                                                                                           |  |