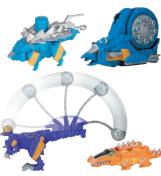

### **POWER RANGERS DINO SC DINO ZORD WITH** CHARGER ASSORTMENT

Enter the battle with this powerful Dino Zord and help the Power Rangers Dino Super Charge protect the Earth from evil! Each Zord comes equipped with one Dino Charger that can be inserted into the Zord to activate special features. Collect and combine with any of the other Zord Builder items (each sold separately) to create unique and powerful Megazord combinations. Each Zord includes one Dino Charger that can also be inserted into other Power Ranger Dino Super Into other Power Ranger Dino Super Charge items, including the Deluxe Morpher, Battle Gear, and items in the Zord Builder collection. Scheduled to ship in January 2016.