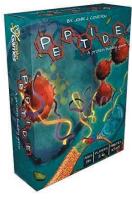

### **PEPTIDE**

In *Peptide*, players compete to link Amino Acids side-by-side, building what's called a Peptide Chain (another fancy word for a protein). In order to build this protein, players must first make a set of thoughtful players must first make a set of thoughtful selections from a number of openly available Organelle Cards. Selected Organelle Cards are removed from that round's available options, creating an interactive, open-card-drafting mechanic. GTG GOT1003 ......\$19.99