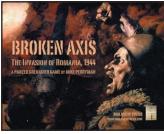

### **PANZER GRENADIER: BROKEN AXIS - THE INVASION OF ROMANIA 1944**

Having driven the Hitlerite invaders out of Soviet Ukraine, the Red Army turned its sights on Axis-allied Romania in the spring of 1944. Powerful, mechanized armies were met by German and Romanian forces along carefully-prepared defensive lines, which initially held off the attacks. But, by late summer, the Red Army had broken through, and Romania left the Axis to join the Allies in

the liberation of Eastern Europe. Broken Axis is a complete boxed game in the Panzer Grenadier series. Scheduled to ship in March 2016.