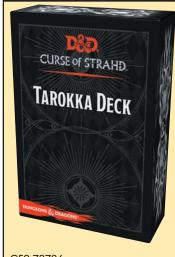

### **DUNGEONS & DRAGONS RPG: CURSE OF STRAHD -**TAROKKA DECK

The Tarokka Deck is a powerful tool for both Madam Eva and for Dungeon Masters running Curse of Strahd. By using the Tarokka Deck to randomize locations within the adventure, Dungeon Masters can customize each party's exploration of Barovia, allowing Curse of Strahd to be replayed for years to come. The deck includes 54 Tarokka cards with art by Chuck Lukacs, and includes rules for Prophet's Gambit, a card game played with Tarokka cards for 3-5 players. Scheduled to ship in March 2016.

GF9 73706 ......\$10.00