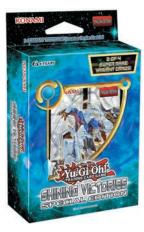

### YU-GI-OH! TCG: SHINING **VICTORIES SPECIAL EDITION**

**BOX DISPLAY (10)**The saga of Blue-Eyes continues in Shining Victories Special Edition! Shining Victories introduces new themes to the Yu-Gi-Oh! Trading Card Game such as Lunalight, Digital Bug, and the devastating Amorphage Dragons, the living embodiments of the Seven Deadly Sins! Plus, Duelists can add Kozmo Dark Planet or Performapal Odd-Eyes Light Phoenix, along with Crystal Wing Synchro Dragon or Red-Eyes Toon Dragon to buff their current arsenal. Each Shining Victories Special Edition contains three Shining Victories Booster Packs, plus one Super Rare Foil and one Foil Preview Card. Offered in 10-count displays. **NOTE:** This item is sold to retailers in full displays. Please contact your retailer for availability. KON 82755-D .....\$99.90