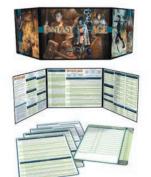

### **FANTASY AGE GAME MASTERS KIT**

A key accessory for your Adventure Game Engine campaigns, the Fantasy AGE Game Master's Kit features a three-panel hardback screen with all the essential game info you need at the table. It also includes four quick reference cards that put the stunts and actions at your fingertips, and a combat tracker that you can write on with wet or dry erase markers. Scheduled to ship in February 2016.

GRR 6003 ......\$19.95