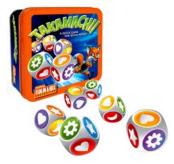

### TAKAMACHI

Quick Game for Quick Minds! In Takamachi, players roll the dice simultaneously and try to spot the higher combination of color or shape. Scheduled to ship in October 2015. FOX TAKABIL.....\$11.95