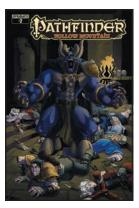

### PATHFINDER HOLLOW MOUNTAIN #1

An exciting, new Pathfinder adventure begins! When an expedition into an ancient runelord stronghold meets with disaster, the Pathfinder heroes find themselves working together with some of the setting's most notorious villains in order to survive and locate a priceless magical item. But even with their own lives on the line, can an agent of the sinister Aspis Consortium ever really be trusted? Brave the fearsome monsters and deadly traps of Hollow Mountain in the first swordswinging issue from Pathfinder co-creator James L. Sutter (Pathfinder Origins, Death's Heretic), with art from rising star Tom Garcia (Mercy Thompson). Contains a pull-out poster map and official Pathfinder RPG bonus encounter! Scheduled to ship in November 2015.