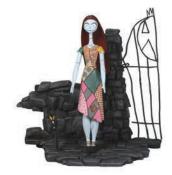

#### THE NIGHTMARE BEFORE **CHRISTMAS: SELECT SALLY ACTION FIGURE**

Tim Burton's The Nightmare Before Christmas is finally getting the Select action figure treatment! Jack Skellington, Sally and Oogie Boogie will make up the first series of figures, each sculpted to a 7-inch scale with character-appropriate articulation. ach figure will come packaged in the Select-style display packaging, with spine artwork. Sculpted by Dave Cortes! Scheduled to ship in August 2015. DIA 673906 ...... PI