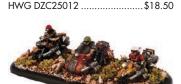

**RESISTANCE STARTER SET** 

This boxed set contains essential units for the Resistance army: (2) Lifthawk Medium Dropships, (1) Kraken Hovercraft, (2) Hannibal Battle Tanks, (3) Gun Wagons, (3) Jackson Halftracks, (6) Resistance Fighters stands, and a Resistance Fastplay Sheet. HWG DZC35001 .......\$90.00