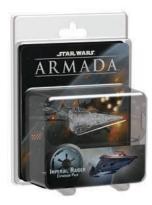

#### **STAR WARS ARMADA: IMPERIAL-CLASS STAR DESTROYER EXPANSION PACK**

At the height of the Galactic Civil War, the Imperial-class Star Destroyer was the commanding cornerstone of the Imperial Navy, boasting enough firepower to bring wayward systems to heel under Imperial rule. The Imperial-class Star Destroyer Expansion Pack brings this behemoth battleship to Star Wars: Armada with one pre-painted miniature, two ship cards, three command dials, eighteen upgrades, and all requisite tokens. Additionally, its upgrades allow you to snare your foes with a tractor beam and fly your fleet to battle under the command of Darth Vader. Scheduled to ship in July 2015.

FFG SWM11 ......\$49.95