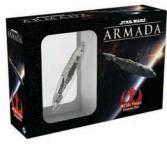

#### STAR WARS ARMADA: IMPERIAL **RAIDER EXPANSION PACK**

The Raider-class corvette is the Empire's response to the need for a designated anti-fighter vessel. The Imperial Raider Expansion Pack brings this ship's six dual heavy laser cannons to Star Wars: Armada, where its utility against snubfighters and the disruptive effects of its ion cannon emplacements, along with the efficiency of its localized command, make it a powerful addition to any Imperial fleet. In addition to its prepainted, small-base Raider miniature, this expansion introduces eight upgrade cards, a command dial, speed dial, and all requisite tokens. Scheduled to ship in July 2015.

FFG SWM15 ......\$19.95