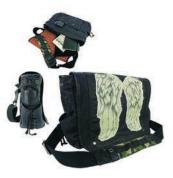

#### THE WALKING DEAD: DARYL WINGS MINI MESSENGER BAG

This officially licensed cotton canvas bag features faux leather accents. The front flap is printed with a canvas iconic wings applique and has a heavy wash for a worn look. The bag has a camo print on the underside of the strap and a red plaid lining under flap similar to one of Daryl's shirts. Measures 9" tall and 12" wide. Scheduled to ship in July 2015.