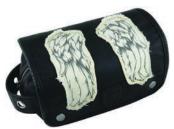

#### THE WALKING DEAD: **DARYL WINGS TRAVEL CASE**

This zip travel pouch with flap has custom faux leather and special treatment washed canvas for a worn look, and the front flap is printed with canvas iconic wings applique. Measures 4 1/2" tall and 8 1/2" wide. Scheduled to ship in July 2015. DIA 673650 .....