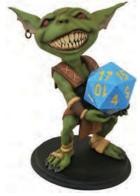

#### O/A PATHFINDER: **GOBLIN VINYL FIGURE BANK**

The goblins of Golarion can be vicious and nasty, prone to violence and greedy beyond measure. So what better way to keep your coins safe than inside one? This goblin also carries a giant die, to show people how much you love the game Pathfinder, and to remind you to save some money for the next campaign. Measures approximately 8" tall and 7" from ear tip to ear tip. DIA 660917......PI