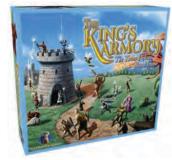

#### THE KING'S ARMORY

Will you, or the enemy hordes, take control of The King's Armory? Featuring a fully functional Drop In / Drop Out mechanic, The King's Armory seamlessly scales in difficulty mid-game to the number of players. Hosting up to seven players with options for solo play, this fully cooperative, strategic tower defense board game includes seven awe-inspiring heroes to choose from, and comes complete with 25 unique monsters to battle and seven epic bosses, as well as rewards, reinforcements, heroic equipment, unique and upgradable hirelings, a fully modular board, and seven ultra-powered armory weapons. The King's Armory also features seven unique, 3D towers and the world debut of all-new, two-tone Halfsies Dice! Scheduled to ship in July 2015.

IMP GKG701......\$72.00