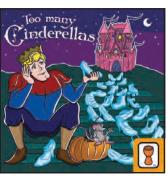

#### **TOO MANY CINDERELLAS**

The Prince had fallen madly in love with the mysterious Cinderella from the moment she sauntered into the ballroom. But, as the clock struck midnight, she gathered up her dress, darted out of the palace, and was gone save for one shimmering glass slipper left behind on the grand staircase. The Prince spent days combing the countryside for his beloved — to no avail — and desperate for help, gathered all the prominent townsfolk to the palace, hoping they might know where to find her. In Too Many Cinderellas, players take on the roles of influential citizens seeking to take advantage of the befuddled Prince

and convince him that your servant, friend, or relative is in actuality Cinderella. Can you persuade the Prince to marry who you choose? Scheduled to ship in May 2015.