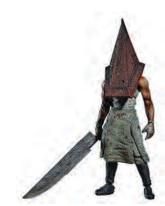

#### **SILENT HILL 2: RED PYRAMID** THING FIGMA

From the highly acclaimed horror game Silent Hill 2 comes a figma of the famous Red Pyramid Thing, also known as 'Pyramid Head', easily the most popular monster in the series! Scheduled to ship in DIA 658098 ......PI