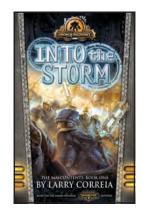

#### **SKULL ISLAND EXPEDITIONS: INTO THE** STORM: THE MALCONTENTS, BOOK 1

The first trade paperback novel from Privateer Press' fiction imprint Skull Island eXpeditions and written by New York Times bestselling author Larry Correia, Into the Storm tells the story of a misfit group of Storm Knights comprised of thieves, drunkards, and worse, led by a peerless warrior who has fallen from grace. Scheduled to ship in June 2015.