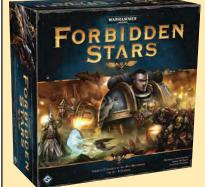

#### **WARHAMMER 40K: FORBIDDEN STARS**

War for the control of oncelost star systems in Forbidden Stars! Set in the Warhammer 40,000 universe, this strategy board game grants two to four players command of iconic factions fighting for the planets and resources of the Herakon Cluster. Each of the game's four different factions offers a unique play style and range of units. Use these units to occupy unclaimed worlds,

build armies, and dominate the Herakon Cluster. All the while, you must also negotiate the sector's shifting Warp Storms, which threaten to eradicate even the best-laid plans. Scheduled to ship in June 2015.

FFG FS01 ......\$99.95