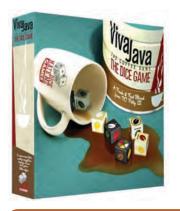

#### **VIVA JAVA: THE COFFEE GAME**

VivaJava: The Coffee Game is all about finding that perfect blend of beans to create the next best-seller in the coffee houses and kitchens of the world. The bold taste of victory will go to those who are able to balance solitary research with cooperation amongst their competitors. Scheduled to ship in July 2015.

GTG TIGRVIVA ...... \$54.95