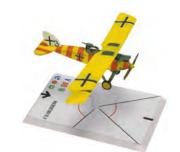

#### **BRISTOL F. 2B FIGHTER** HEADLAM/BEATON AGS WGF201C .....\$19.90

HALBERSTADT CL. II NIEMANN/KOLODZICJ AGS WGF202C .....\$19.90

HALBERSTADT CL. II SCHLACHTSTAFFEL 23B AGS WGF202B.....\$19.90

HALBERSTADT CL. II SCHWARZE/SCHUMM AGS WGF202A .....\$19.90