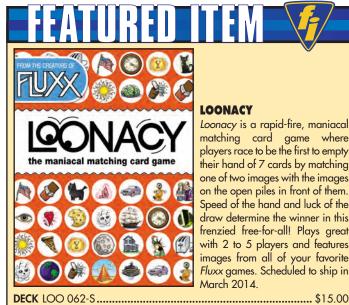

#### LOONEY LABS

Loonacy is a rapid-fire, maniacal matching card game where players race to be the first to empty their hand of 7 cards by matching one of two images with the images on the open piles in front of them. Speed of the hand and luck of the draw determine the winner in this frenzied free-for-all! Plays great with 2 to 5 players and features images from all of your favorite Fluxx games. Scheduled to ship in

DISPLAY (6) LOO 062-D ...... \$120.00