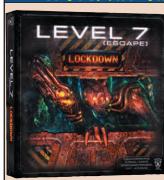

#### **LEVEL 7 [ESCAPE]: LOCKDOWN**

Battle rages through the halls of Subterra Bravo as unearthly creatures and human military fight over control of the underground facility. Amid the turmoil, a few desperate prisoners have managed to escape this hellish place. You were not so lucky. Subterra Bravo is now locked down, its exits sealed - and with them, perhaps, your fate! Level 7 [ESCAPE]: Lockdown is a death-defying expansion for Level 7 [ESCAPE] that adds new enemies, room tiles, and rules, along with five new scenarios that will put your will to survive to the ultimate test! Scheduled to ship in June 2013. PIP 62003 ..... \$31.99