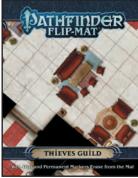

#### **PATHFINDER FLIP-MAT:** THIEVES GUILD

Orchestrate your next great scheme with Pathfinder Flip-Mat: Thieves Guild! Two sides of this huge, 24" x 30" tactical map depict training rooms, treasure vaults, quarters, and sewer access suitable for invasion or a hasty escape. Scheduled to ship in July 2013.

PZO 30053 ...... \$13.99