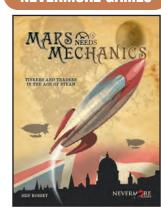

#### **MARS NEEDS MECHANICS**

London, 1873 — The Royal Academy of Space Exploration has announced its intention to launch a mission to Mars by year's end. In its quest to claim, fully explore, and map the great red planet, the Academy is holding recruitment competitions for various positions on the crew. In Mars Needs Mechanics, players represent engineers and tinkerers from all over the Empire competing for a spot on the crew of the H.M.S. Victoria VII. Scheduled to ship in May 2013.

NVM MNM01.....\$40.00